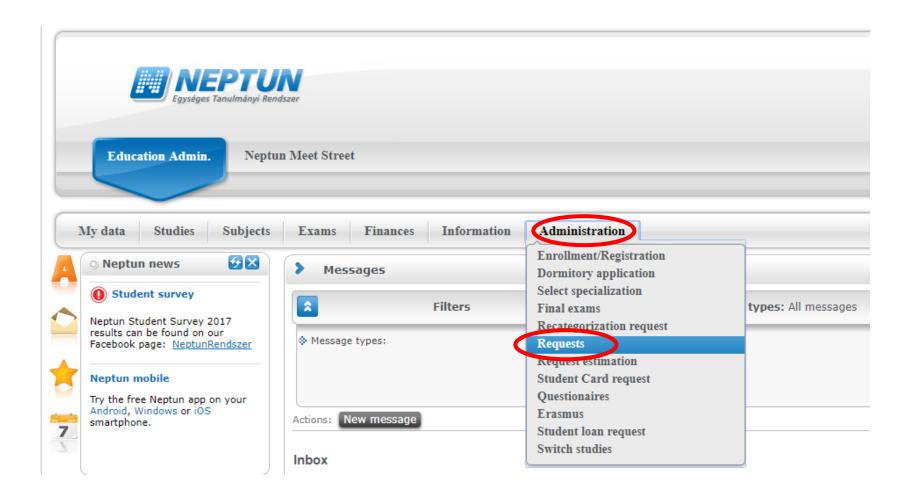

## **UPLOADING THE ESSAY ON INTERNSHIP STEP-BY-STEP**

Choose the Cooperation Agreement with the Status "Javítás alatti dokumentum". Click on the + sign and choose the Correction.

| Request                                                                                |
|----------------------------------------------------------------------------------------|
| Please choose the type of the internship:                                              |
| 6-26 weeks salaried internship (full time or part time students)                       |
| 5 weeks 4 days unpaid salaried internship (full time or part time students)            |
| 3-5 weeks internship (part time students)                                              |
| International Relations students' 4 weeks internship (full time or part time students) |
| ART programmes External internship                                                     |
| Internship provider/Employer                                                           |
| Name:                                                                                  |
| Address/Registered seat:                                                               |
| Tax number:                                                                            |
| Statistical code:                                                                      |
| Company registry number:                                                               |
| Represented by (name of the company's official representative):                        |
| Contact person                                                                         |
| Name:                                                                                  |
| E-mail:                                                                                |
| Phone:                                                                                 |
| Address of the internship placement:                                                   |
| Internship supervisor                                                                  |
| Name:                                                                                  |
|                                                                                        |
| Position:                                                                              |
| E-mail:                                                                                |
| Phone:                                                                                 |
| Student's position/duties:                                                             |
| Internship salary:                                                                     |
| Student's daily working hours:                                                         |
| Duration of the internship (in weeks):                                                 |
| Internship period:                                                                     |
|                                                                                        |
| Tasks expected of student by supervisor::                                              |
| Submission of the Internship Essay and/or the Evaluation of Internship Attachment      |