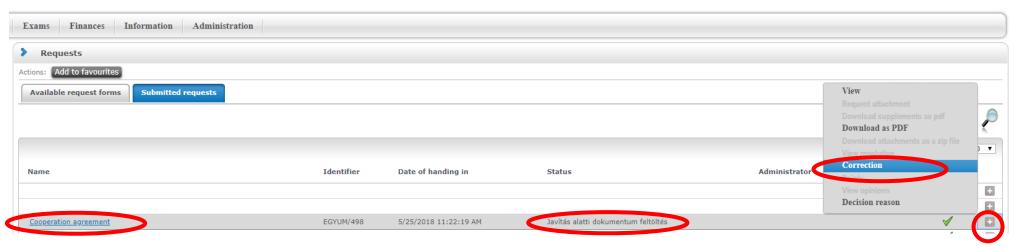

## **UPLOADING THE ESSAY ON INTERNSHIP STEP-BY-STEP**

Choose the Cooperation Agreement with the Status "Javítás alatti dokumentum". Click on the + sign and choose the Correction.

| Request                                                                                |
|----------------------------------------------------------------------------------------|
| Please choose the type of the internship:                                              |
| 6-26 weeks salaried internship (full time or part time students)                       |
| 5 weeks 4 days unpaid salaried internship (full time or part time students)            |
| 3-5 weeks internship (part time students)                                              |
| International Relations students' 4 weeks internship (full time or part time students) |
| ART programmes External internship                                                     |
| Internship provider/Employer                                                           |
| Name:                                                                                  |
| Address/Registered seat:                                                               |
| Tax number:                                                                            |
| Statistical code:                                                                      |
| Company registry number:                                                               |
| Represented by (name of the company's official representative):                        |
| Contact person                                                                         |
| Name:                                                                                  |
| E-mail:                                                                                |
| Phone:                                                                                 |
| Address of the internship placement:                                                   |
| Internship supervisor                                                                  |
| Name:                                                                                  |
|                                                                                        |
| Position:                                                                              |
| E-mail:                                                                                |
| Phone:                                                                                 |
| Student's position/duties:                                                             |
| Internship salary:                                                                     |
| Student's daily working hours:                                                         |
| Duration of the internship (in weeks):                                                 |
| Internship period:                                                                     |
|                                                                                        |
| Tasks expected of student by supervisor::                                              |
| Submission of the Internship Essay and/or the Evaluation of Internship Attachment      |