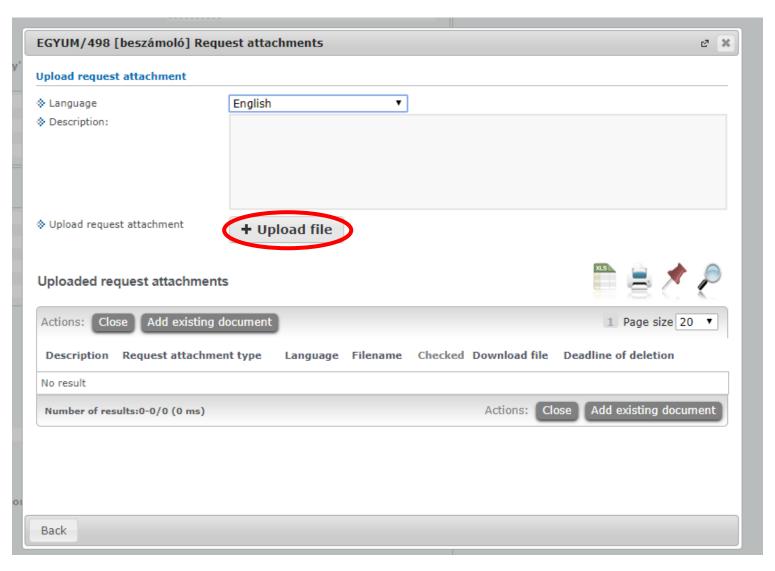

After ulpoading the file(s), click on close.

| Request                                                                                |   |
|----------------------------------------------------------------------------------------|---|
| Please choose the type of the internship:                                              |   |
| 6-26 weeks salaried internship (full time or part time students)                       |   |
| 5 weeks 4 days unpaid salaried internship (full time or part time students)            |   |
| 3-5 weeks internship (part time students)                                              |   |
| International Relations students' 4 weeks internship (full time or part time students) |   |
| ART programmes External internship                                                     |   |
| Internship provider/Employer                                                           |   |
| Name:                                                                                  |   |
| Address/Registered seat:                                                               |   |
| Tax number:                                                                            | * |
| Statistical code:                                                                      |   |
| Company registry number:                                                               |   |
| Represented by (name of the company's official representative):                        |   |
| Contact person                                                                         |   |
| Name:                                                                                  |   |
| E-mail:                                                                                |   |
| Phone:                                                                                 |   |
| Address of the internship placement:                                                   |   |
| Internship supervisor                                                                  |   |
| Name:                                                                                  |   |
| Position:                                                                              |   |
|                                                                                        |   |
| E-mail:                                                                                |   |
| Phone:                                                                                 |   |
| Student's position/duties:                                                             |   |
| Internship salary:                                                                     |   |
| Student's daily working hours:                                                         |   |
| Duration of the internship (in weeks):                                                 |   |
| Internship period:                                                                     |   |
|                                                                                        |   |
| Tasks expected of student by supervisor::                                              |   |
| Submission of the Internship Essay and/or the Evaluation of Internship Attachment      |   |